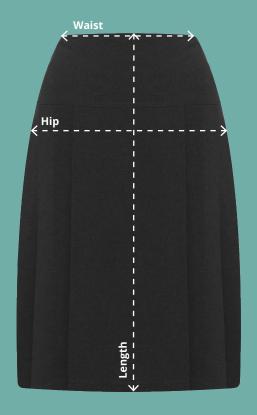

#### Waist (At top of waistband)

Measure from one end of the waistband to the other with the skirt laid down flat.

## Hip (At seam)

Measure across the width of the skirt at the hip point with the skirt laid down flat. Do not pull open the pleats.

## Length (Top of waistband to hem)

Measure from the top of the waistband down to the hemline along the center of the skirt with it laid flat.

Henley Pleated Skirt Code: AAAA111759 (913596)

| Henley Pleated Skirt   |      |      |      |      |      |      |      |      |
|------------------------|------|------|------|------|------|------|------|------|
| To fit waist (inches)  | 22"  | 24"  | 26"  | 28"  | 30"  | 32"  | 34"  | 36"  |
| Waist (cm)*            | 30   | 32.5 | 35   | 37.5 | 40   | 42.5 | 45   | 47.5 |
| Hip (cm)*              | 41   | 44   | 47   | 49.5 | 52.5 | 55   | 57.5 | 60   |
| Length at 16" hip (cm) | 40.5 | 40.5 | 40.5 | 40.5 | 40.5 |      |      |      |
| Length at 18" hip (cm) | 46   | 46   | 46   | 46   | 46   | 46   | 46   | 46   |
| Length at 20" hip (cm) | 51   | 51   | 51   | 51   | 51   | 51   | 51   | 51   |
| Length at 22" hip (cm) | 56   | 56   | 56   | 56   | 56   | 56   | 56   | 56   |